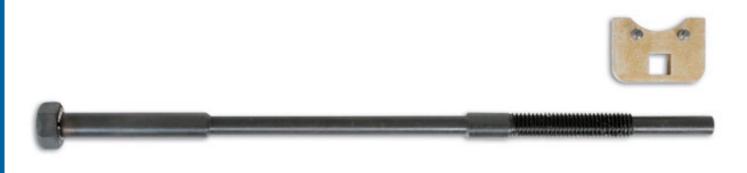

## **Tensioner Wrench**

Tensioner wrench to help adjust the tension of the timing belt after the belt has been fitted. Ensure all timing marks are aligned and the timing belt is fitted in accordance with OEM instructions.

## **Additional Information**

- To adjust the tension of the timing belt after the belt has been fitted.
- Suitable for a range of vehicles Hyundai, Mitsubishi, Proton and Volvo.
- Equivalent to OEM tool numbers MD998738 and 09244-28000 (C018).
- Equivalent to OEM tool numbers MD998767, MD998752-01, 09244-28100 and 999 5709 (C019).
- · Made in Sheffield.